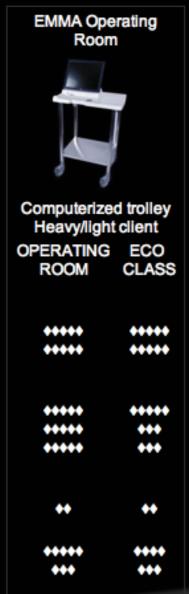

#### Hygiene

- For all models, hygiene is a must, but even more so for our EMMA Operating Room trolley, suitable for sterile areas.
- The entire trolley unit (including the computer system) can be easily cleaned and disinfected.
- The Central Unit is not ventilated
- The keyboard is IP68 or IP65 and, most importantly, is easy to clean.

#### **Stand-alone Operation**

- The stand-alone nature of the device provides independent operation of between 4 and 8 hours, depending on the model.
- No need to worry about the battery!
- No limitation to the number of battery microcycles.
- At least one year warranty, and up to three years depending on the service contract.

#### Safety

- Users can leave our trolleys and continue with their tasks, within reach of patients or visitors - security is essential
- No visible screws
- All models are designed to increase safety and avoid hardware theft.

#### **Ergonomic**

- Every detail is taken into account to reduce the risk of MSDs: musculoskeletal disorders caused by undesirable repetitive "small movements"
- Suitable trolley height
- Touch screen
- Wrist rest for keyboard use.

#### **Functionality**

- Feedback updating.
- Additional option of CPS card reader, RFID reader/bar code reader without increasing work surface clutter.
- Our research department is there to listen to your needs and to help you plan hardware additions.