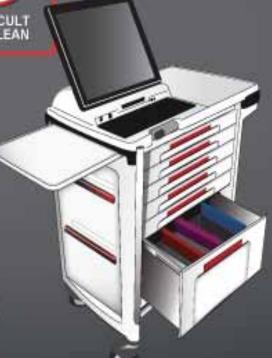

## EMMA is a unique and patented computerized medical trolley design.

- Not only a stand-alone operation
- It provides users, physicians and nurses with equipment that perfectly meets their need to focus on the patients.
- Your equipment never add to your constraints.
- More than just standalone operation, what we offer are agility and ease of use.
- Our goal was to design a stand-alone medical device that would unit patient care and computerization support in a single tool, to serve hospitals

DRUG DISPENSING

PRESCRIPTION

nit

IMAGING SOFTWARE

AWAN

- EMMA is a unique and patented computerized medical trolley design.
- Hygiene, safety, functionality, ergonomics and stand-alone operation are the essential requirements of the medical industry, all of which we have integrated into EMMA.
- Our goal: to free up time and make life easier for medical staff, generating substantial savings through better control of the provision of care and medications.

#### Hygiene

- For all models, hygiene is a must, but even more so for our EMMA Operating Room trolley, suitable for sterile areas.
- The entire trolley unit (including the computer system) can be easily cleaned and disinfected.
- The Central Unit is not ventilated
- The keyboard is IP68 or IP65 and, most importantly, is easy to clean.

#### **Stand-alone Operation**

- The stand-alone nature of the device provides independent operation of between 4 and 8 hours, depending on the model.
- No need to worry about the battery!
- No limitation to the number of battery microcycles.
- At least one year warranty, and up to three years depending on the service contract.

#### Safety

- Users can leave our trolleys and continue with their tasks, within reach of patients or visitors - security is essential
- No visible screws
- All models are designed to increase safety and avoid hardware theft.

#### **Ergonomic**

- Every detail is taken into account to reduce the risk of MSDs: musculoskeletal disorders caused by undesirable repetitive "small movements"
- Suitable trolley height
- Touch screen
- Wrist rest for keyboard use.

#### **Functionality**

- Feedback updating.
- Additional option of CPS card reader, RFID reader/bar code reader without increasing work surface clutter.
- Our research department is there to listen to your needs and to help you plan hardware additions.