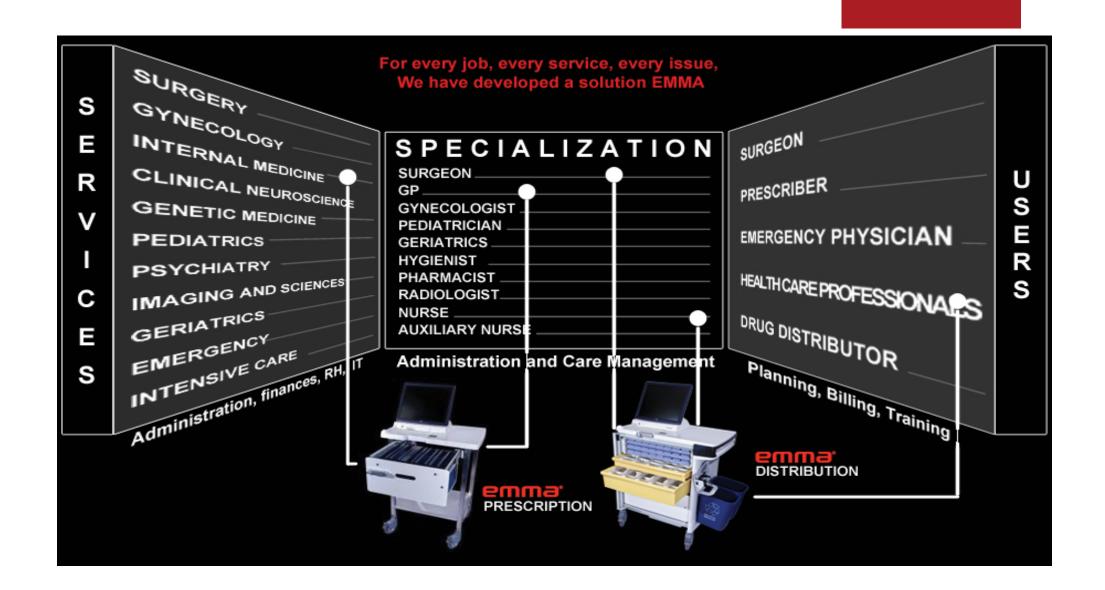

DRUG DISPENSING

PRESCRIPTION

nit

IMAGING SOFTWARE

AWAN

- EMMA is a unique and patented computerized medical trolley design.
- Hygiene, safety, functionality, ergonomics and stand-alone operation are the essential requirements of the medical industry, all of which we have integrated into EMMA.
- Our goal: to free up time and make life easier for medical staff, generating substantial savings through better control of the provision of care and medications.

## The EMMA Concept