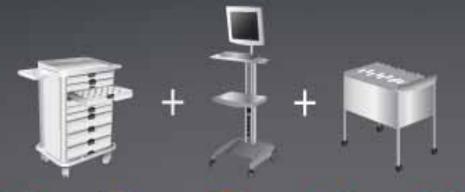

## EMMA is a unique and patented computerized medical trolley design.

- Not only a stand-alone operation
- It provides users, physicians and nurses with equipment that perfectly meets their need to focus on the patients.
- Your equipment never add to your constraints.
- More than just standalone operation, what we offer are agility and ease of use.
- Our goal was to design a stand-alone medical device that would unit patient care and computerization support in a single tool, to serve hospitals

DRUG DISPENSING

PRESCRIPTION

nit

IMAGING SOFTWARE

AWAN

- EMMA is a unique and patented computerized medical trolley design.
- Hygiene, safety, functionality, ergonomics and stand-alone operation are the essential requirements of the medical industry, all of which we have integrated into EMMA.
- Our goal: to free up time and make life easier for medical staff, generating substantial savings through better control of the provision of care and medications.

## The EMMA Concept