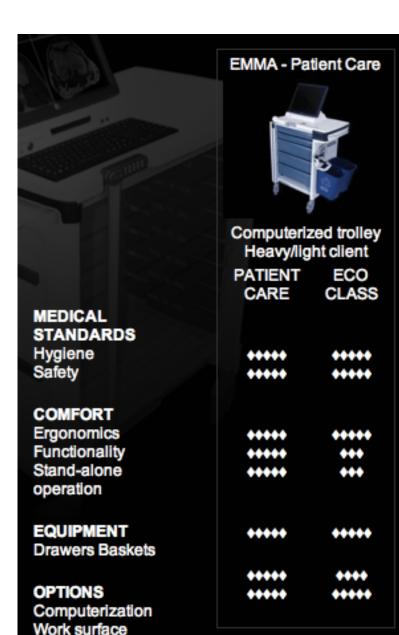

## Specification

#### Hygiene

- For all models, hygiene is a must, but even more so for our EMMA Operating Room trolley, suitable for sterile areas.
- The entire trolley unit (including the computer system) can be easily cleaned and disinfected.
- The Central Unit is not ventilated
- The keyboard is IP68 or IP65 and, most importantly, is easy to clean.

#### **Stand-alone Operation**

- The stand-alone nature of the device provides independent operation of between 4 and 8 hours, depending on the model.
- No need to worry about the battery!
- No limitation to the number of battery microcycles.
- At least one year warranty, and up to three years depending on the service contract.

#### Safety

- Users can leave our trolleys and continue with their tasks, within reach of patients or visitors - security is essential
- No visible screws
- All models are designed to increase safety and avoid hardware theft.

#### **Ergonomic**

- Every detail is taken into account to reduce the risk of MSDs: musculoskeletal disorders caused by undesirable repetitive "small movements"
- Suitable trolley height
- Touch screen
- Wrist rest for keyboard use.

#### **Functionality**

- Feedback updating.
- Additional option of CPS card reader, RFID reader/bar code reader without increasing work surface clutter.
- Our research department is there to listen to your needs and to help you plan hardware additions.