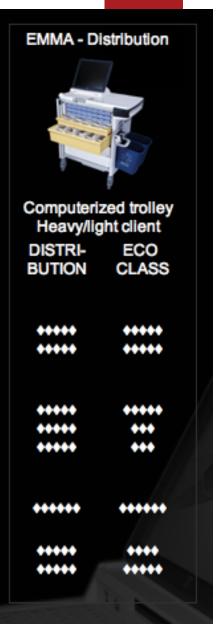

#### Hygiene

- For all models, hygiene is a must, but even more so for our EMMA Operating Room trolley, suitable for sterile areas.
- The entire trolley unit (including the computer system) can be easily cleaned and disinfected.
- The Central Unit is not ventilated
- The keyboard is IP68 or IP65 and, most importantly, is easy to clean.

#### **Stand-alone Operation**

- The stand-alone nature of the device provides independent operation of between 4 and 8 hours, depending on the model.
- No need to worry about the battery!
- No limitation to the number of battery microcycles.
- At least one year warranty, and up to three years depending on the service contract.

#### Safety

- Users can leave our trolleys and continue with their tasks, within reach of patients or visitors - security is essential
- No visible screws
- All models are designed to increase safety and avoid hardware theft.

#### **Ergonomic**

- Every detail is taken into account to reduce the risk of MSDs: musculoskeletal disorders caused by undesirable repetitive "small movements"
- Suitable trolley height
- Touch screen
- Wrist rest for keyboard use.

#### **Functionality**

- Feedback updating.
- Additional option of CPS card reader, RFID reader/bar code reader without increasing work surface clutter.
- Our research department is there to listen to your needs and to help you plan hardware additions.