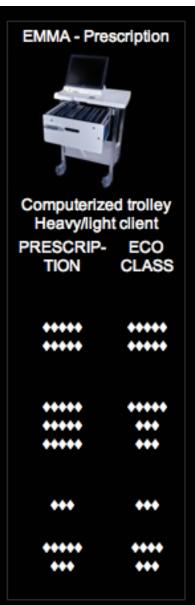

## Specification

#### Hygiene

- For all models, hygiene is a must, but even more so for our EMMA Operating Room trolley, suitable for sterile areas.
- The entire trolley unit (including the computer system) can be easily cleaned and disinfected.
- The Central Unit is not ventilated
- The keyboard is IP68 or IP65 and, most importantly, is easy to clean.

#### **Stand-alone Operation**

- The stand-alone nature of the device provides independent operation of between 4 and 8 hours, depending on the model.
- No need to worry about the battery!
- No limitation to the number of battery microcycles.
- At least one year warranty, and up to three years depending on the service contract.

#### Safety

- Users can leave our trolleys and continue with their tasks, within reach of patients or visitors - security is essential
- No visible screws
- All models are designed to increase safety and avoid hardware theft.

#### **Ergonomic**

- Every detail is taken into account to reduce the risk of MSDs: musculoskeletal disorders caused by undesirable repetitive "small movements"
- Suitable trolley height
- Touch screen
- Wrist rest for keyboard use.

#### **Functionality**

- Feedback updating.
- Additional option of CPS card reader, RFID reader/bar code reader without increasing work surface clutter.
- Our research department is there to listen to your needs and to help you plan hardware additions.