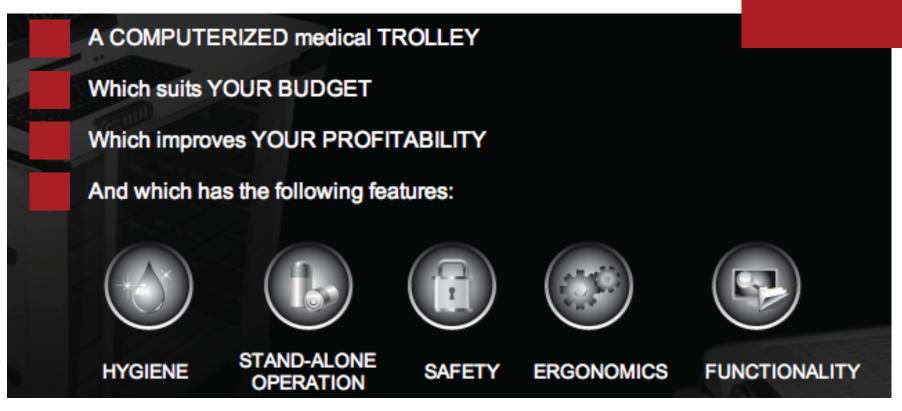

#### Hygiene

- For all models, hygiene is a must, but even more so for our EMMA Operating Room trolley, suitable for sterile areas.
- The entire trolley unit (including the computer system) can be easily cleaned and disinfected.
- The Central Unit is not ventilated
- The keyboard is IP68 or IP65 and, most importantly, is easy to clean.

#### **Stand-alone Operation**

- The stand-alone nature of the device provides independent operation of between 4 and 8 hours, depending on the model.
- No need to worry about the battery!
- No limitation to the number of battery microcycles.
- At least one year warranty, and up to three years depending on the service contract.

#### Safety

- Users can leave our trolleys and continue with their tasks, within reach of patients or visitors - security is essential
- No visible screws
- All models are designed to increase safety and avoid hardware theft.

#### **Ergonomic**

- Every detail is taken into account to reduce the risk of MSDs: musculoskeletal disorders caused by undesirable repetitive "small movements"
- Suitable trolley height
- Touch screen
- Wrist rest for keyboard use.

#### **Functionality**

- Feedback updating.
- Additional option of CPS card reader, RFID reader/bar code reader without increasing work surface clutter.
- Our research department is there to listen to your needs and to help you plan hardware additions.